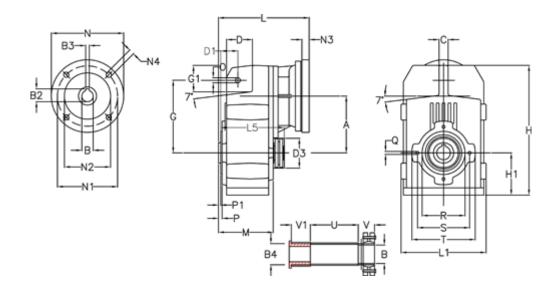

## **Measures**

| A = 125.00 | D1 = 40.0 | l5 = 182.0 | P1                                  | = 3.0   | V = 41  |
|------------|-----------|------------|-------------------------------------|---------|---------|
| B = 30     | d3 = 83   | M = 120.0  | Q                                   | = M8x15 | V1 = 48 |
| B1 = 14    | G = 160   | N = 160    | R                                   | = 95    |         |
| B2 = 16.3  | G1 = 58.0 | N1 = 130   | S                                   | = 115   |         |
| B3 = 5     | H = 286.0 | N2 = 110   | Т                                   | = 140   |         |
| B4 = 30    | H1 = 92.5 | N4 = M8x16 | Tightening torque Nm adapter bushin | g = 6.0 |         |
| C = 20     | L = 197.5 | O = 11     | Tightening torque Nm shrink disc    | = 7.0   |         |
| D = 57.0   | L1 = 188  | P = 5.0    | U                                   | = 104.5 |         |